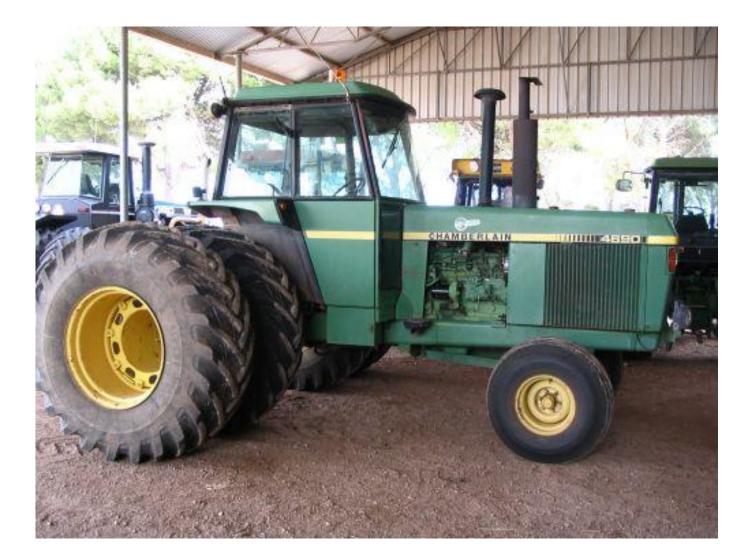

ctor Types**

The Tractor Types can be classified into 3 parts like:

- Types of Construction
- Types of Drive
- The purpose for which they are used

### Tractor Types Continued

 Construction Type Tractors are further sub divided into 2 parts:

i) Drive can easily sir and drive the tractor.

- ii) This is called Walking Type of Tractor.
- Type of Drive Tractors are divided into 2 parts:
  i) Track Type
  ii) Wheel Type

### **Tractor Types Continued**

- The third types of Tractors are listed below:
- 1. Utility Tractors
- 2. Row Crop Tractors
- 3. Orchard Type Tractor
- 4. Industrial Tractor
- 5. Garden Tractor
- 6. Rotary Tillers
- 7. Implement Carrier
- 8. Earth Moving Tractors

### TYPES OF TRACTORS

#### <u>Two wheel drive</u>



# **TYPES OF TRACTORS**





# **TYPES OF TRACTORS**



### Front- wheel assist



### Four wheel drive (articulated)





### **Tracked tractors**





### Quad tracks