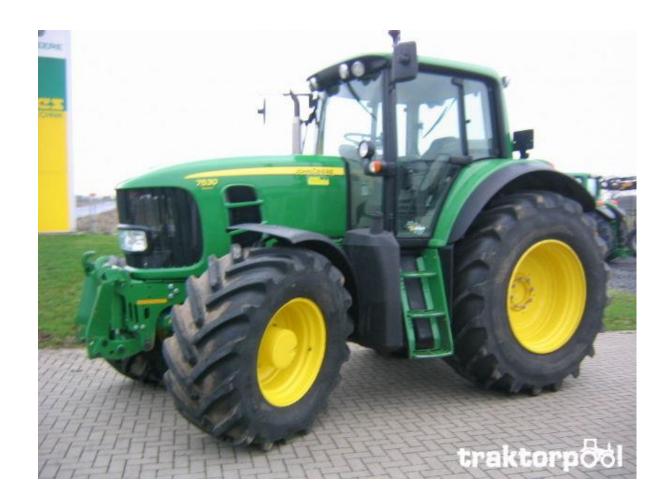

ypes can be classified into 3 parts like:

- Types of Construction
- Types of Drive
- The purpose for which they are used

### Tractor Types Continued

 Construction Type Tractors are further sub divided into 2 parts:

i) Drive can easily sir and drive the tractor.

- ii) This is called Walking Type of Tractor.
- Type of Drive Tractors are divided into 2 parts:
  i) Track Type
  ii) Wheel Type

### **Tractor Types Continued**

- The third types of Tractors are listed below:
- 1. Utility Tractors
- 2. Row Crop Tractors
- 3. Orchard Type Tractor
- 4. Industrial Tractor
- 5. Garden Tractor
- 6. Rotary Tillers
- 7. Implement Carrier
- 8. Earth Moving Tractors

### TYPES OF TRACTORS

#### <u>Two wheel drive</u>



# **TYPES OF TRACTORS**





# **TYPES OF TRACTORS**



### Front- wheel assist



### Four wheel drive (articulated)





### **Tracked tractors**





### Quad tracks