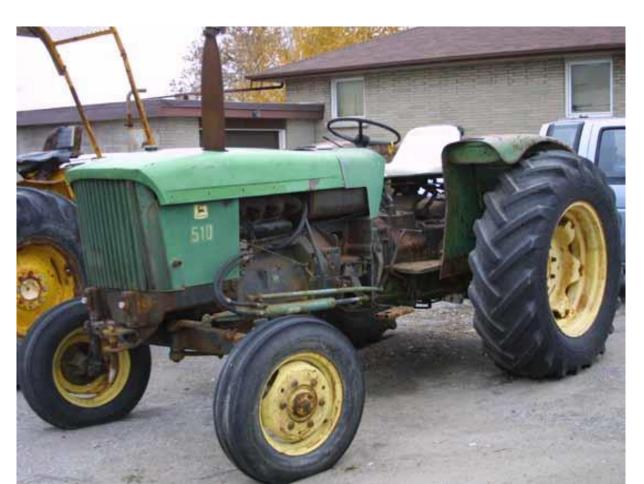

leveling etc.,
- ➢ For front end loader work.

## **Tractor Types**

The Tractor Types can be classified into 3 parts like:

- Types of Construction
- Types of Drive
- The purpose for which they are used

### Tractor Types Continued

 Construction Type Tractors are further sub divided into 2 parts:

i) Drive can easily sir and drive the tractor.

- ii) This is called Walking Type of Tractor.
- Type of Drive Tractors are divided into 2 parts:
  i) Track Type
  ii) Wheel Type

### **Tractor Types Continued**

- The third types of Tractors are listed below:
- 1. Utility Tractors
- 2. Row Crop Tractors
- 3. Orchard Type Tractor
- 4. Industrial Tractor
- 5. Garden Tractor
- 6. Rotary Tillers
- 7. Implement Carrier
- 8. Earth Moving Tractors

### TYPES OF TRACTORS

#### <u>Two wheel drive</u>



# **TYPES OF TRACTORS**





# **TYPES OF TRACTORS**



### Front- wheel assist



### Four wheel drive (articulated)





### **Tracked tractors**





### Quad tracks