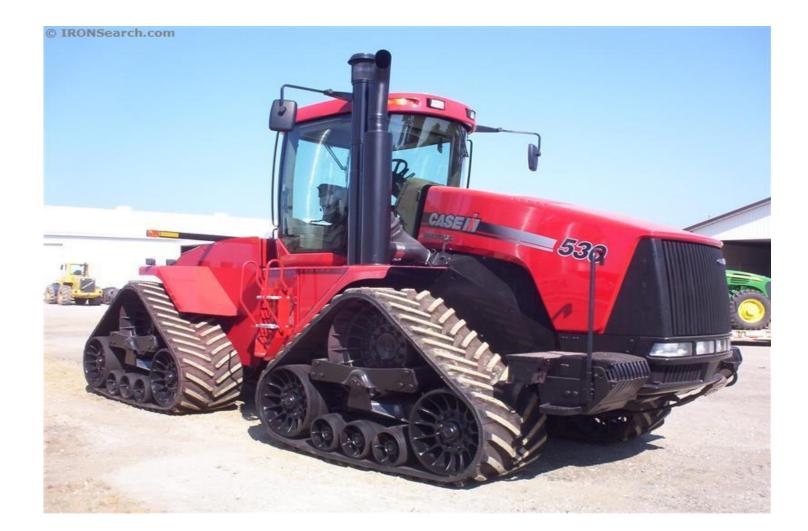

purpose for which they are used

### Tractor Types Continued

 Construction Type Tractors are further sub divided into 2 parts:

i) Drive can easily sir and drive the tractor.

- ii) This is called Walking Type of Tractor.
- Type of Drive Tractors are divided into 2 parts:
  i) Track Type
  ii) Wheel Type

### **Tractor Types Continued**

- The third types of Tractors are listed below:
- 1. Utility Tractors
- 2. Row Crop Tractors
- 3. Orchard Type Tractor
- 4. Industrial Tractor
- 5. Garden Tractor
- 6. Rotary Tillers
- 7. Implement Carrier
- 8. Earth Moving Tractors

### TYPES OF TRACTORS

#### <u>Two wheel drive</u>



# **TYPES OF TRACTORS**





# **TYPES OF TRACTORS**



### Front- wheel assist



### Four wheel drive (articulated)





### **Tracked tractors**





### Quad tracks