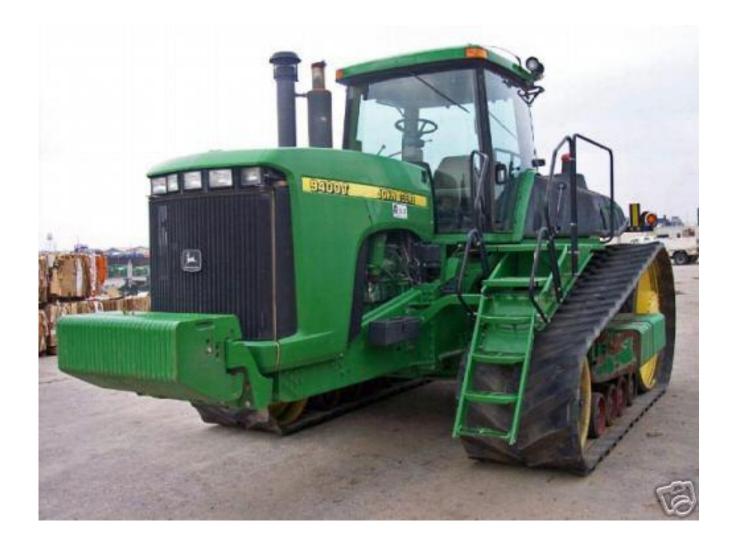

ypes of Drive
- The purpose for which they are used

### Tractor Types Continued

 Construction Type Tractors are further sub divided into 2 parts:

i) Drive can easily sir and drive the tractor.

- ii) This is called Walking Type of Tractor.
- Type of Drive Tractors are divided into 2 parts:
  i) Track Type
  ii) Wheel Type

### **Tractor Types Continued**

- The third types of Tractors are listed below:
- 1. Utility Tractors
- 2. Row Crop Tractors
- 3. Orchard Type Tractor
- 4. Industrial Tractor
- 5. Garden Tractor
- 6. Rotary Tillers
- 7. Implement Carrier
- 8. Earth Moving Tractors

### TYPES OF TRACTORS

#### <u>Two wheel drive</u>



# **TYPES OF TRACTORS**





# **TYPES OF TRACTORS**



### Front- wheel assist



### Four wheel drive (articulated)





### **Tracked tractors**





### Quad tracks