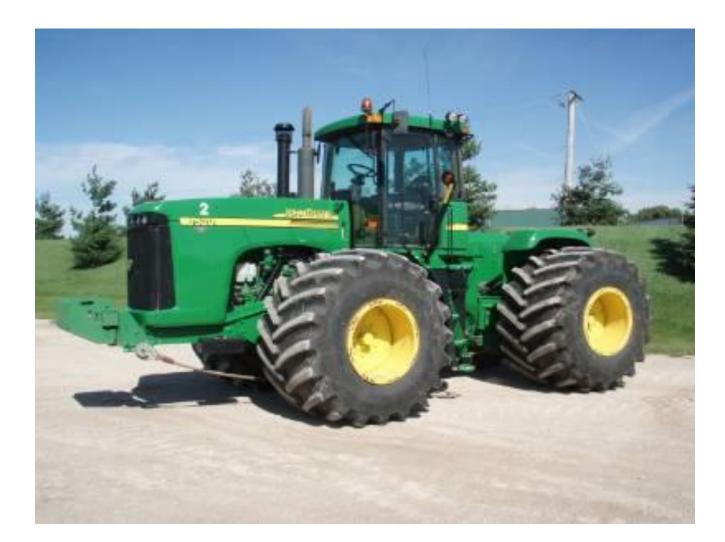

:

- Types of Construction
- Types of Drive
- The purpose for which they are used

### Tractor Types Continued

 Construction Type Tractors are further sub divided into 2 parts:

i) Drive can easily sir and drive the tractor.

- ii) This is called Walking Type of Tractor.
- Type of Drive Tractors are divided into 2 parts:
  i) Track Type
  ii) Wheel Type

### **Tractor Types Continued**

- The third types of Tractors are listed below:
- 1. Utility Tractors
- 2. Row Crop Tractors
- 3. Orchard Type Tractor
- 4. Industrial Tractor
- 5. Garden Tractor
- 6. Rotary Tillers
- 7. Implement Carrier
- 8. Earth Moving Tractors

### TYPES OF TRACTORS

#### <u>Two wheel drive</u>



# **TYPES OF TRACTORS**





# **TYPES OF TRACTORS**



### Front- wheel assist



### Four wheel drive (articulated)





### **Tracked tractors**





### Quad tracks