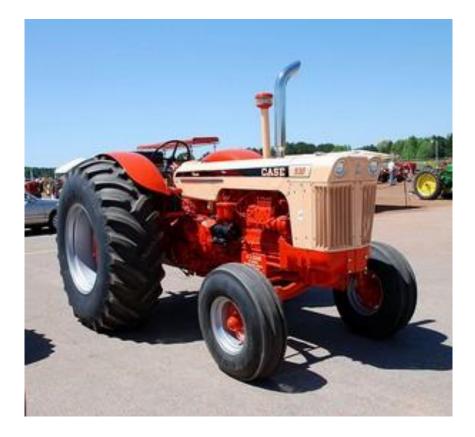

nt end loader work.

## **Tractor Types**

The Tractor Types can be classified into 3 parts like:

- Types of Construction
- Types of Drive
- The purpose for which they are used

### Tractor Types Continued

 Construction Type Tractors are further sub divided into 2 parts:

i) Drive can easily sir and drive the tractor.

- ii) This is called Walking Type of Tractor.
- Type of Drive Tractors are divided into 2 parts:
  i) Track Type
  ii) Wheel Type

### **Tractor Types Continued**

- The third types of Tractors are listed below:
- 1. Utility Tractors
- 2. Row Crop Tractors
- 3. Orchard Type Tractor
- 4. Industrial Tractor
- 5. Garden Tractor
- 6. Rotary Tillers
- 7. Implement Carrier
- 8. Earth Moving Tractors

### TYPES OF TRACTORS

#### <u>Two wheel drive</u>



# **TYPES OF TRACTORS**





# **TYPES OF TRACTORS**



### Front- wheel assist



### Four wheel drive (articulated)





### **Tracked tractors**





### Quad tracks