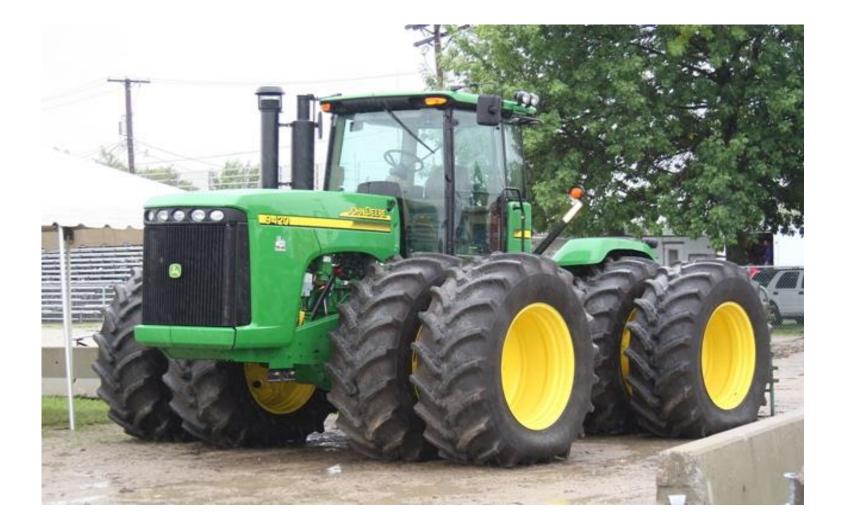

ke:

- Types of Construction
- Types of Drive
- The purpose for which they are used

### Tractor Types Continued

 Construction Type Tractors are further sub divided into 2 parts:

i) Drive can easily sir and drive the tractor.

- ii) This is called Walking Type of Tractor.
- Type of Drive Tractors are divided into 2 parts:
  i) Track Type
  ii) Wheel Type

### **Tractor Types Continued**

- The third types of Tractors are listed below:
- 1. Utility Tractors
- 2. Row Crop Tractors
- 3. Orchard Type Tractor
- 4. Industrial Tractor
- 5. Garden Tractor
- 6. Rotary Tillers
- 7. Implement Carrier
- 8. Earth Moving Tractors

### TYPES OF TRACTORS

#### <u>Two wheel drive</u>



# **TYPES OF TRACTORS**





# **TYPES OF TRACTORS**



### Front- wheel assist



### Four wheel drive (articulated)





### **Tracked tractors**





### Quad tracks