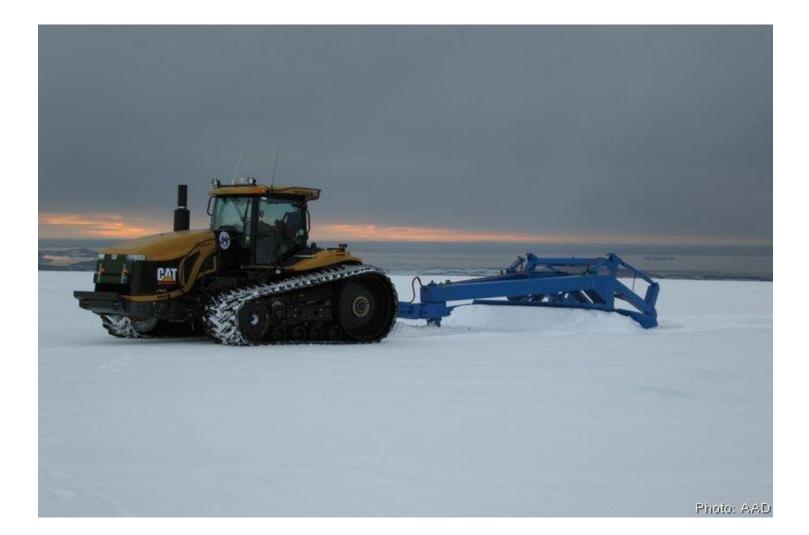

Types of Drive
- The purpose for which they are used

### Tractor Types Continued

 Construction Type Tractors are further sub divided into 2 parts:

i) Drive can easily sir and drive the tractor.

- ii) This is called Walking Type of Tractor.
- Type of Drive Tractors are divided into 2 parts:
  i) Track Type
  ii) Wheel Type

### **Tractor Types Continued**

- The third types of Tractors are listed below:
- 1. Utility Tractors
- 2. Row Crop Tractors
- 3. Orchard Type Tractor
- 4. Industrial Tractor
- 5. Garden Tractor
- 6. Rotary Tillers
- 7. Implement Carrier
- 8. Earth Moving Tractors

### TYPES OF TRACTORS

#### <u>Two wheel drive</u>



# **TYPES OF TRACTORS**





# **TYPES OF TRACTORS**



### Front- wheel assist



### Four wheel drive (articulated)





### **Tracked tractors**





### Quad tracks